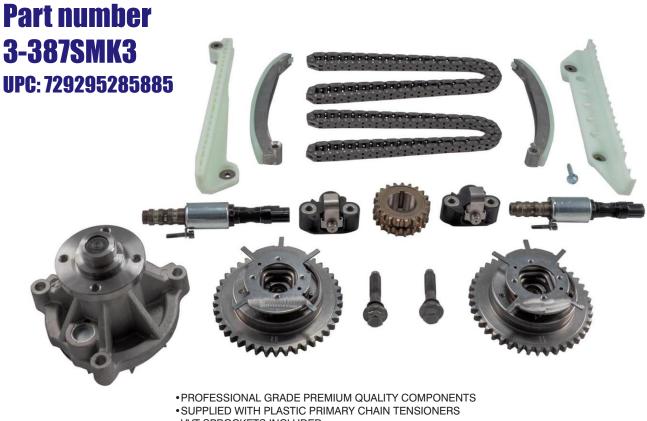

SUPPLIED WITH PLASTIC PRIMARY CHAIN TENSIONERS
VVT SPROCKETS INCLUDED
(MWP-507 ALUMINUM WATER PUMP IS ALSO AVAILABLE SEPARATELY)

KIT INCLUDES (2) TIMING CHAINS, (2) TIMING CHAIN GUIDES (2) TIMING CHAIN TENSIONER GUIDES, (2) TIMING CHAIN TENSIONERS, (1) CRANKSHAFT SPROCKET, (2) CAMSHAFT ACTUATORS, (2) VVT SOLENOIDS, (1) WATER PUMP