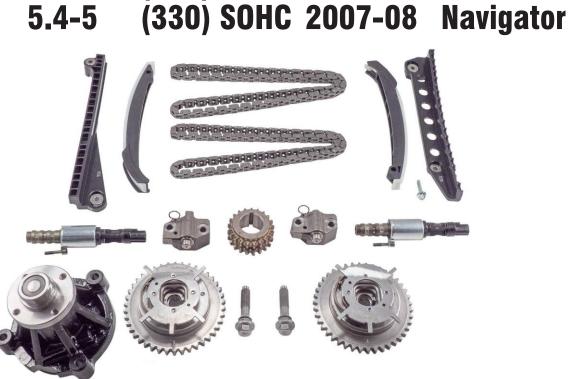

## NEW TIMING KIT WITH WATER PUMP FOR

## FORD TK / LINCOLN 5.4L SOHC ENGINES

 FORD TK
 5.4-5,L
 (330) SOHC
 2007-08
 Expedition

 FORD TK
 5.4-5,V
 (330) SOHC
 2007-08
 F150

 LINCOLN
 5.4-5
 (330) SOHC
 2007-08
 Mark LT

 LINCOLN
 5.4-5
 (330) SOHC
 2007-08
 Mark LT

- PROFESSIONAL GRADE PREMIUM QUALITY COMPONENTS
   SUPPLIED WITH OPTIONAL CAST IRON PRIMARY CHAIN TENSIONERS
   CAN BE USED IN PLACE OF 3-391SCK3A
   AVX SEPOCKETS INCLUDED
- •VVT SPROCKETS INCLUDED

(MWP-510 CAST IRON WATER PUMP IS ALSO AVAILABLE SEPARATELY)

## **Part number 3-391SCCK3A** UPC: 729295285830

KIT INCLUDES (2) TIMING CHAINS, (2) TIMING CHAIN GUIDES, (2) TIMING CHAIN TENSIONERS, (2) TIMING CHAIN TENSIONER GUIDES, (1) CRANKSHAFT SPROCKET, (2) VVT SPROCKETS, (2) VVT SOLENOIDS, (1) WATER PUMP