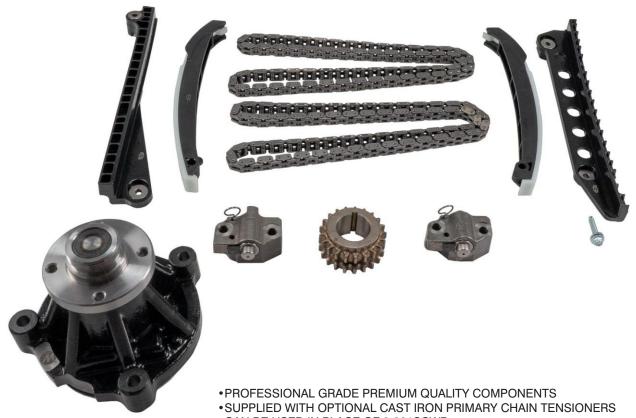

•CAN BE USED IN PLACE OF 3-391SCWP

• CAMSHAFT SPROCKETS NOT INCLUDED

(MWP-510 CAST IRON WATER PUMP IS ALSO AVAILABLE SEPARATELY)

**Part number 3-391SCCWP-1 UPC:** 729295237471

KIT INCLUDES (2) TIMING CHAINS, (2) TIMING CHAIN GUIDES, (4) TIMING CHAIN TENSIONERS, (1) CRANKSHAFT SPROCKET, (1) WATER PUMP