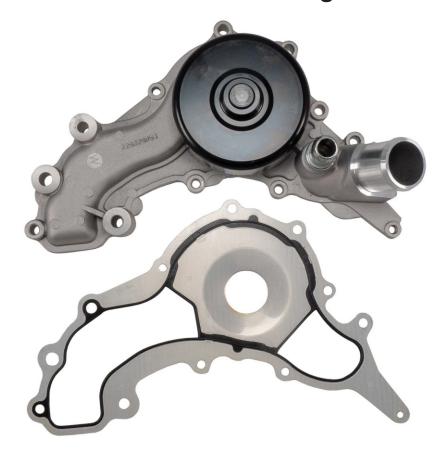

## Part number MWP-539

## 95901426

Melling water pumps are assembled with key advantages and are designed to meet or exceed OEM specifications.

Each Melling pump is backed by ASE certified technical support, resources, technologies and people who are the very best in the world in designing and building exceptional automotive products.