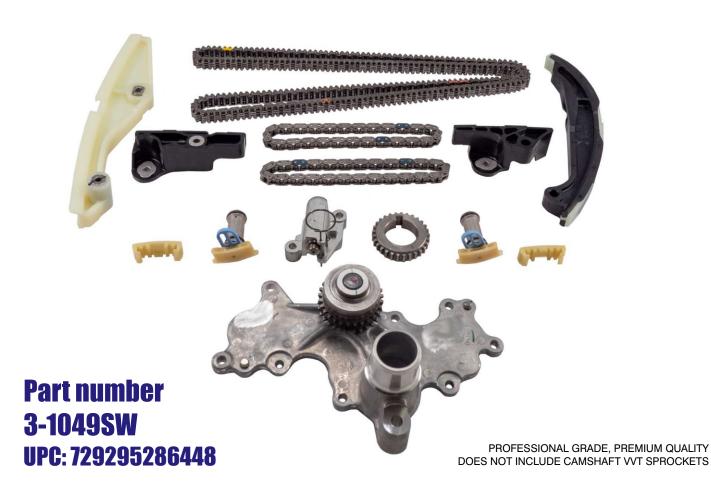

KIT INCLUDES (1) 1049 TIMING CHAIN, (2) 1050 TIMING CHAINS, (2) BG7008 TIMING CHAIN GUIDES, (1) BG7009 TIMING CHAIN GUIDE, (1) BG7010 TIMING CHAIN GUIDE, (1) BG7011 TIMING CHAIN GUIDE, (1) BT7007 TIMING CHAIN TENSIONER, (2) BT7008 TIMING CHAIN TENSIONERS (1) BT7009 TIMING CHAIN TENSIONER, (1) S1239 CRANKSHAFT SPROCKET, (1) S1326WC IDLER SPROCKET W/ WATER PUMP COVER