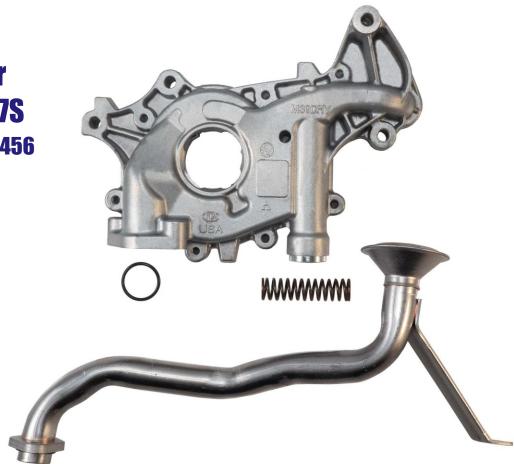

## FORD/LINCOLN 3.5L & 3.7L ENGINES

| Ford    | 3.5L | VIN 8                 | 2015-17 |
|---------|------|-----------------------|---------|
| Ford    | 3.5L | VIN G, T Turbocharged | 11-21   |
| Ford    | 3.7L | VIN M                 | 11-19   |
| Lincoln | 3.5L | VIN T Turbocharged    | 10-19   |

**Part number M390HV-397S UPC**:729295106456

20% HIGHER VOLUME THAN THE STOCK OIL PUMP HIGHER PRESSURE THAN STOCK OIL PUMP 397S OIL PUMP PICKUP TUBE INCLUDED

\*\* Always consult catalog listings for detailed application information\*\*