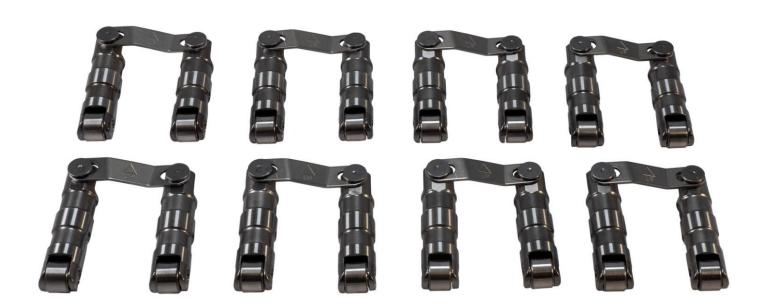

## **NEW HIGH PERFORMANCE** 396-502 BIG BLOCK CHEVY **RETRO FIT ROLLER LIFTERS**

- Requires the use of roller camshaft
- Pushrod length must be checked
- Supplied filled with leak down fluid
- 100% select-fit components for precise leak down rate
- Check-ball metering for precise control and quiet operation
- For engines not originally equipped with hydraulic roller lifters
- 100% flow checked machined steel pushrod socket for precise oil metering

UPC:729295163510

Part #291002

• Will also fit engines originally equipped with roller lifters and aftermarket blocks with tall lifter bores - .300" tall applications

\*\* Always consult catalog listings for detailed application information\*\*