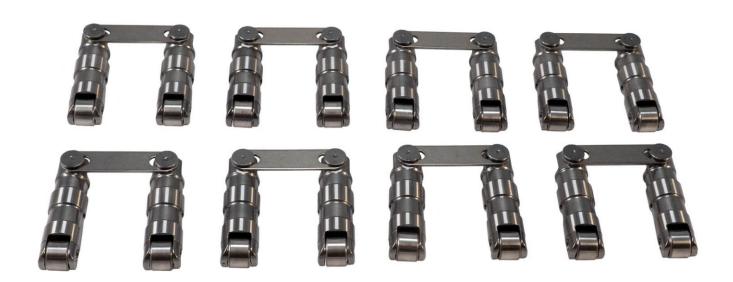

## NEW HIGH PERFORMANCE 352-428, 370-460 FORD RETRO FIT ROLLER LIFTERS

- Requires the use of roller camshaft
- Pushrod length must be checked
- For engines not originally equipped with hydraulic roller lifters
- Works in both pushrod oiling and non-push rod oiling applications
- Supplied filled with leak down fluid
- 100% select-fit components for precise leak down rate
- Check-ball metering for precise control and quiet operation
- 100% flow checked machined steel pushrod socket for precise oil metering