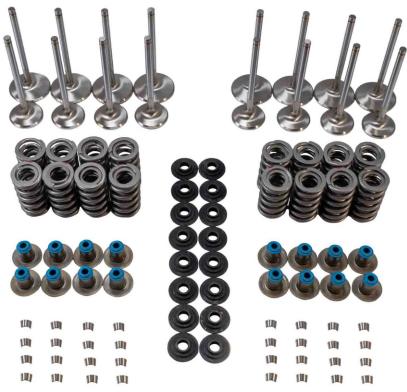

## A NEW INTAKE VALVE/EXHAUST VALVE/VALVE SPRING KIT FOR GM LS1 ENGINES

- One piece stainless steel intake and exhaust valves
- Undercut stem and swirl polished head increases flow while decreasing component weight
- Durable hard chrome stem and friction welded hardened tip
- Intake head diameter: 2.020"
- Exhaust head diameter: 1.600"
- Melling manufactured dual valve springs
- Manufactured using Super clean spring wire
- Multi peen stress relieving process
- Seat press. 151@1.800"
- Open Press. 417@1.150"
- Coil bind: 1.080"
- CNC machined heat treated chromoly steel spring retainer
- 7 degree steel valve locks
- Premium viton valve stem seals