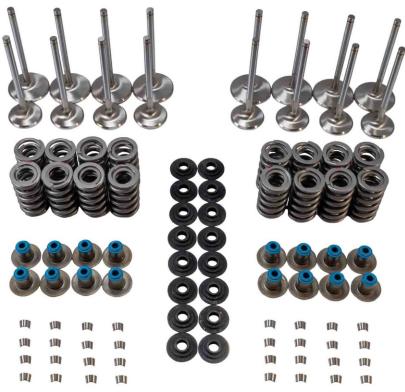

## A NEW INTAKE VALVE/EXHAUST VALVE/VALVE SPRING KIT FOR GM LS1 ENGINES

- One piece stainless steel intake and exhaust valves
- Undercut stem and swirl polished head increases flow while decreasing component weight
- Durable hard chrome stem and friction welded hardened tip
- Intake head diameter: 2.055"
- Exhaust head diameter: 1.600"
- Melling manufactured dual valve springs
- Manufactured using Super clean spring wire
- Multi peen stress relieving process
- Seat press. 151@1.800"
- Open Press. 417@1.150"
- **Coil bind: 1.080"**
- CNC machined heat treated chromoly steel spring retainer
- 7 degree steel valve locks
- Premium viton valve stem seals

## Part number MVK102

\*\* Always consult catalog listings for detailed application information\*\*

**Melling Engine Parts**