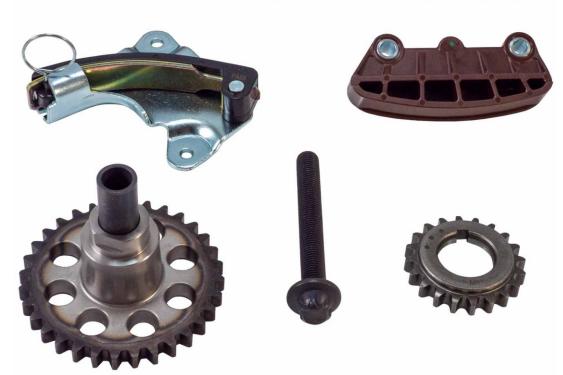

**MERCURY 4.0-E,K SOHC 1998-10** 

\*\* ENGINES WITH BALANCE SHAFT\*\*

Part number 3-398SD

**UPC: 729295287179** 

INCLUDES 1 TIMING CHAIN, 1 TIMING CHAIN GUIDE, 1 TIMING CHAIN TENSIONER, 1 JACKSHAFT SPROCKET, AND 1 CRANKSHAFT SPROCKET