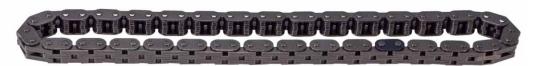

**MERCURY 4.0-E,K SOHC 1998-10** 

\*\* ENGINES WITH BALANCE SHAFT\*\*

Part number 3-398SD

**UPC: 729295287179** 

INCLUDES 1 TIMING CHAIN, 1 TIMING CHAIN GUIDE, 1 TIMING CHAIN TENSIONER, 1 JACKSHAFT SPROCKET, AND 1 CRANKSHAFT SPROCKET